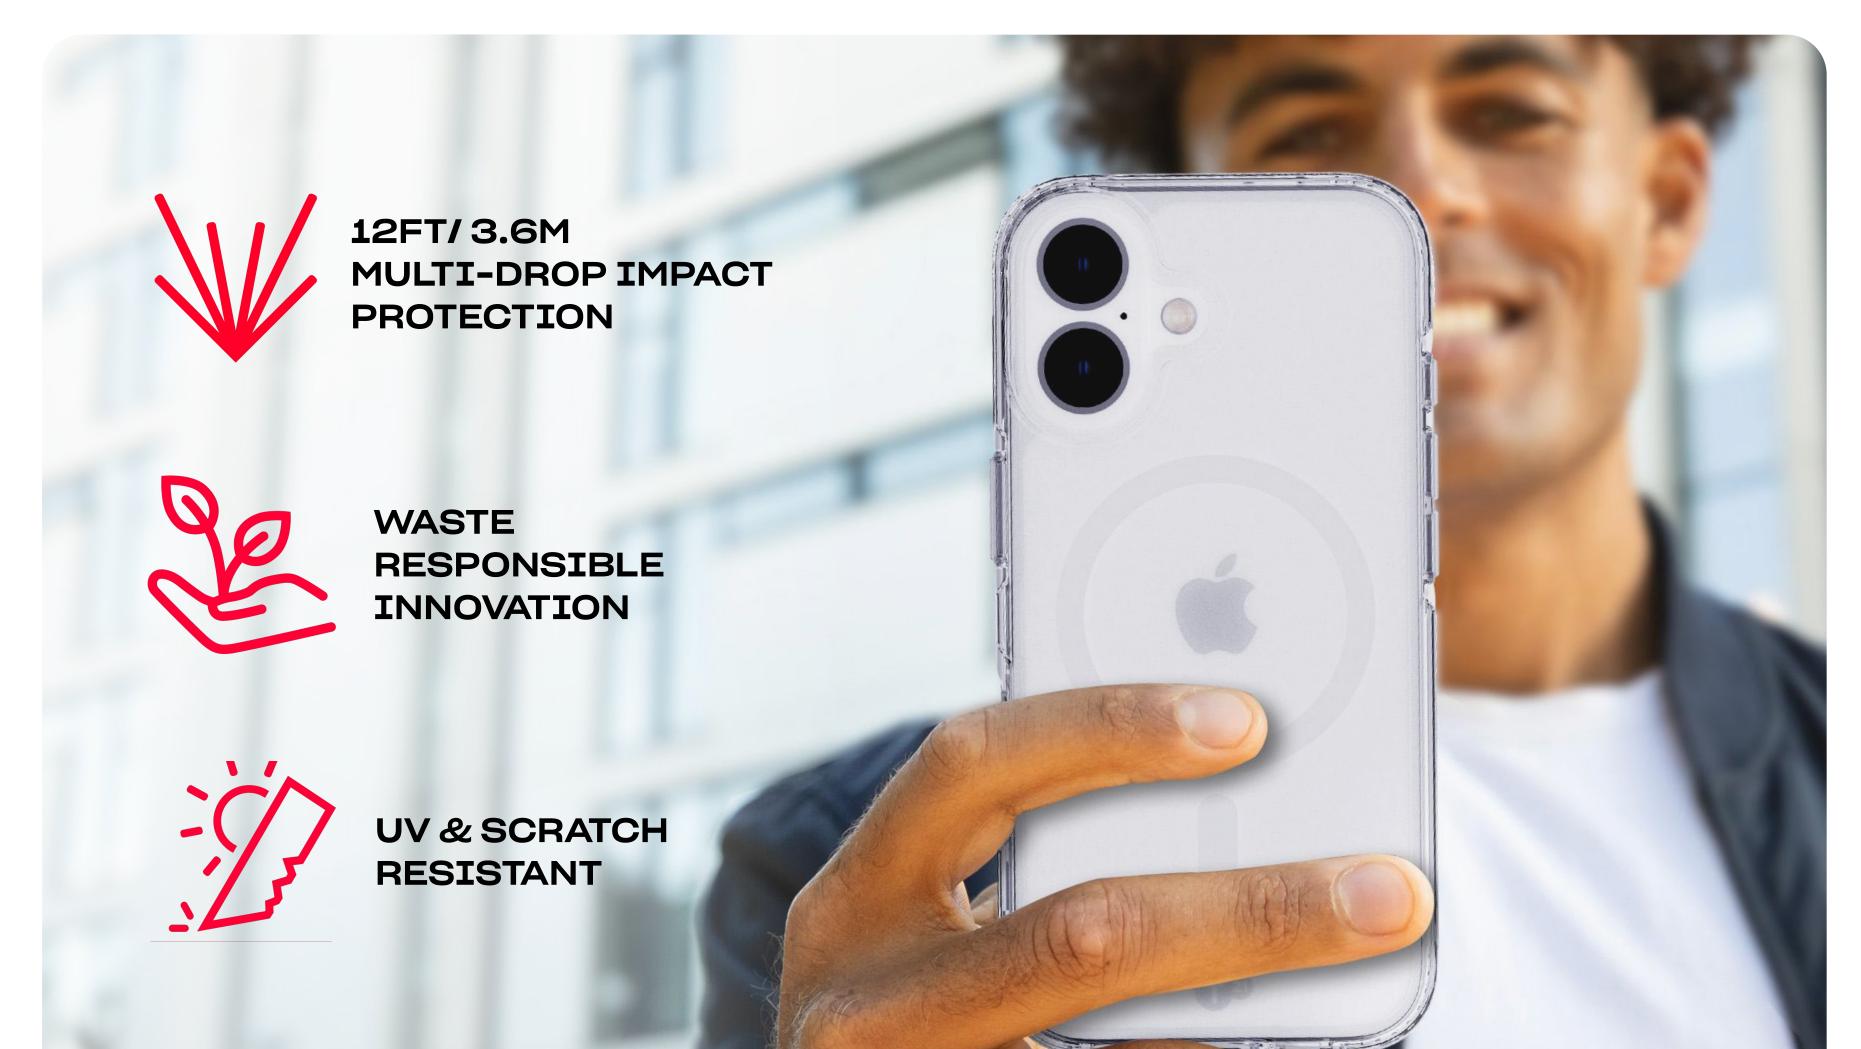

## EVOCLEAR BUILT FOR MAGSAFE

### IMPACT PROTECTION: 12FT (3.6M)

Our lab-tested materials and impact absorbing ribs protects your device drop after drop.

#### WASTE RESPONSIBLE INNOVATION\*

With our innovative bio-spice formula, 90% of this case breaks down into the earth once you're finished with it.

#### SCRATCH RESISTANT

Our self-healing material properties keep your case scuff and scratch free.

#### **UV RESISTANT**

Embedded in the case, our UV agent protects against material breakdown and yellowing.