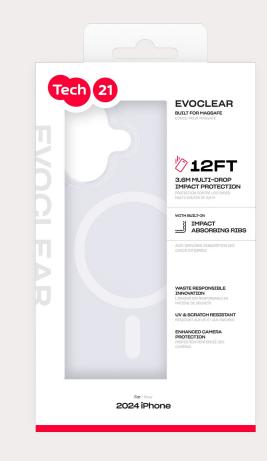

## EVOCLEAR BUILT FOR MAGSAFE

### IMPACT PROTECTION: 12FT (3.6M)

Our lab-tested materials and impact absorbing ribs protects your device drop after drop.

#### WASTE RESPONSIBLE INNOVATION\*

With our innovative bio-spice formula, 90% of this case breaks down into the earth once you're finished with it.

#### SCRATCH RESISTANT

Our self-healing material properties keep your case scuff and scratch free.

#### **UV RESISTANT**

Embedded in the case, our UV agent protects against material breakdown and yellowing.

#### ENHANCED CAMERA PROTECTION

Designed with raised bevelling to protect your camera lenses.

\*This case is 90% biodegradable. These cases feature our in-house Waste Responsible Innovation technology that will biodegrade in landfill environments in a matter of just a few years. Our materials have been independently tested by Eden Research Laboratory, Albuquerque, USA. This product is not considered biodegradable in some parts of the world, including California, Maryland, Washington and France.