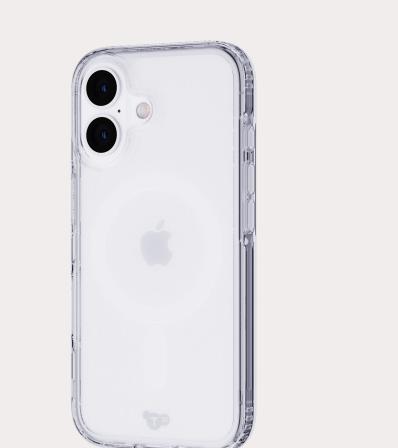

## EVOCLEAR BUILT FOR MAGSAFE

#### ENHANCED CAMERA PROTECTION

Designed with raised bevelling to protect your camera lenses.

\*This case is 90% biodegradable. These cases feature our in-house Waste Responsible Innovation technology that will biodegrade in landfill environments in a matter of just a few years. Our materials have been independently tested by Eden Research Laboratory, Albuquerque, USA. This product is not considered biodegradable in some parts of the world, including California, Maryland, Washington and France.