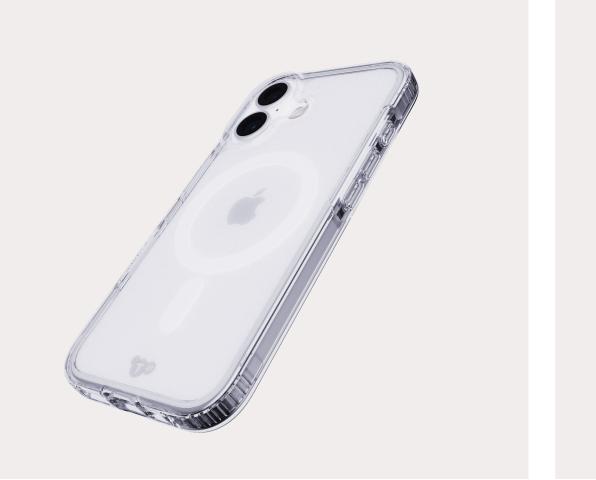

## EVOCLEAR BUILT FOR MAGSAFE

#### ENHANCED CAMERA PROTECTION

Designed with raised bevelling to protect your camera lenses.

\*This case is 90% biodegradable. These cases feature our in-house Waste Responsible Innovation technology that will biodegrade in landfill environments in a matter of just a few years. Our materials have been independently tested by Eden Research Laboratory, Albuquerque, USA. This product is not considered biodegradable in some parts of the world, including California, Maryland, Washington and France.