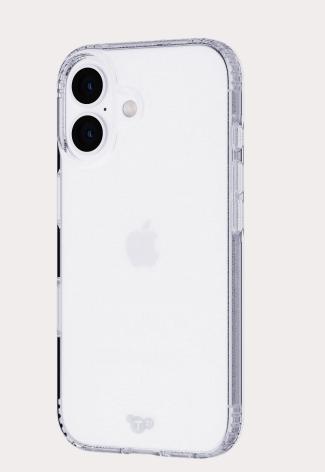

## **DESIGN DETAILS**

Lightweight and textured grip for an easy to hold and streamlined case.

# ENHANCED CAMERA PROTECTION

Designed with raised bevelling to protect your camera lenses.

\*This case is 100% biodegradable. These cases feature our in-house Waste Responsible Innovation technology that will biodegrade in landfill environments in a matter of just a few years. Our materials have been independently tested by Eden Research Laboratory, Albuquerque, USA. This product is not considered biodegradable in some parts of the world, including California, Maryland, Washington and France.