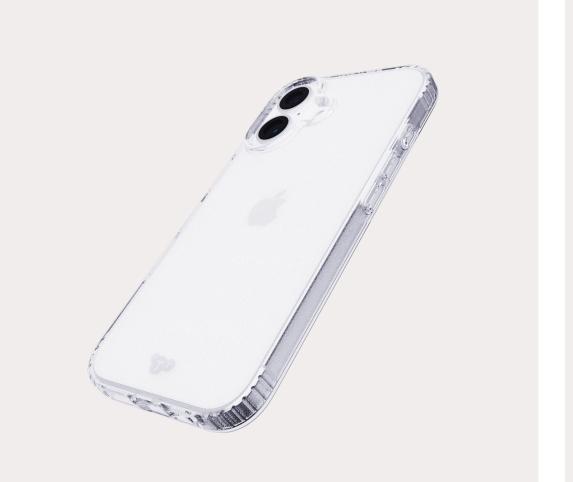

## **DESIGN DETAILS**

Lightweight and textured grip for an easy to hold and streamlined case.

# EASY-TO-PRESS BUTTONS

Ultra-responsive and compatible buttons.

# ENHANCED CAMERA PROTECTION

Designed with raised bevelling to protect your camera lenses.

\*This case is 100% biodegradable. These cases feature our in-house Waste Responsible Innovation technology that will biodegrade in landfill environments in a matter of just a few years. Our materials have been independently tested by Eden Research Laboratory, Albuquerque, USA. This product is not considered biodegradable in some parts of the world, including California, Maryland, Washington and France.