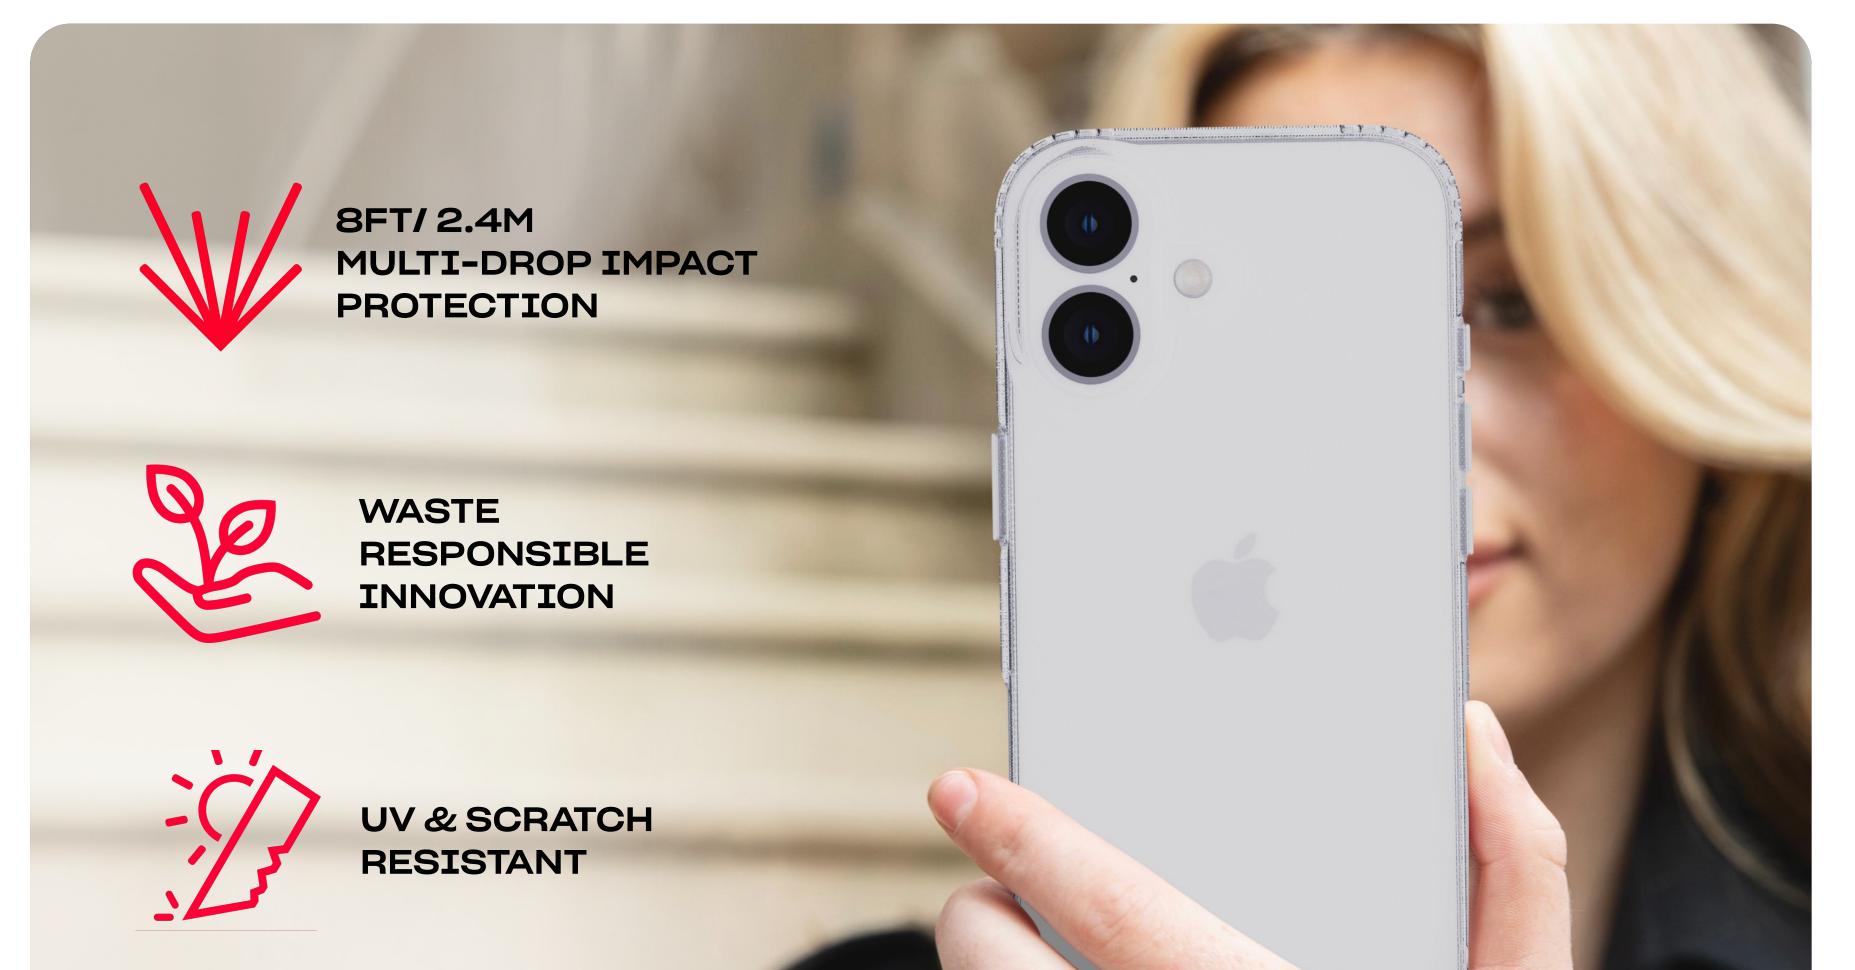

# MULTI-DROP IMPACT PROTECTION: 8FT (2.4M)

Our lab-tested materials and impact absorbing ribs protects your device drop after drop.

# WASTE RESPONSIBLE INNOVATION\*

With our innovative bio-spice formula, 100% of this case breaks down into the earth once you're finished with it.

## **UV & SCRATCH RESISTANT**

Embedded in the case, our UV agent protects against material breakdown, yellowing and scratches.