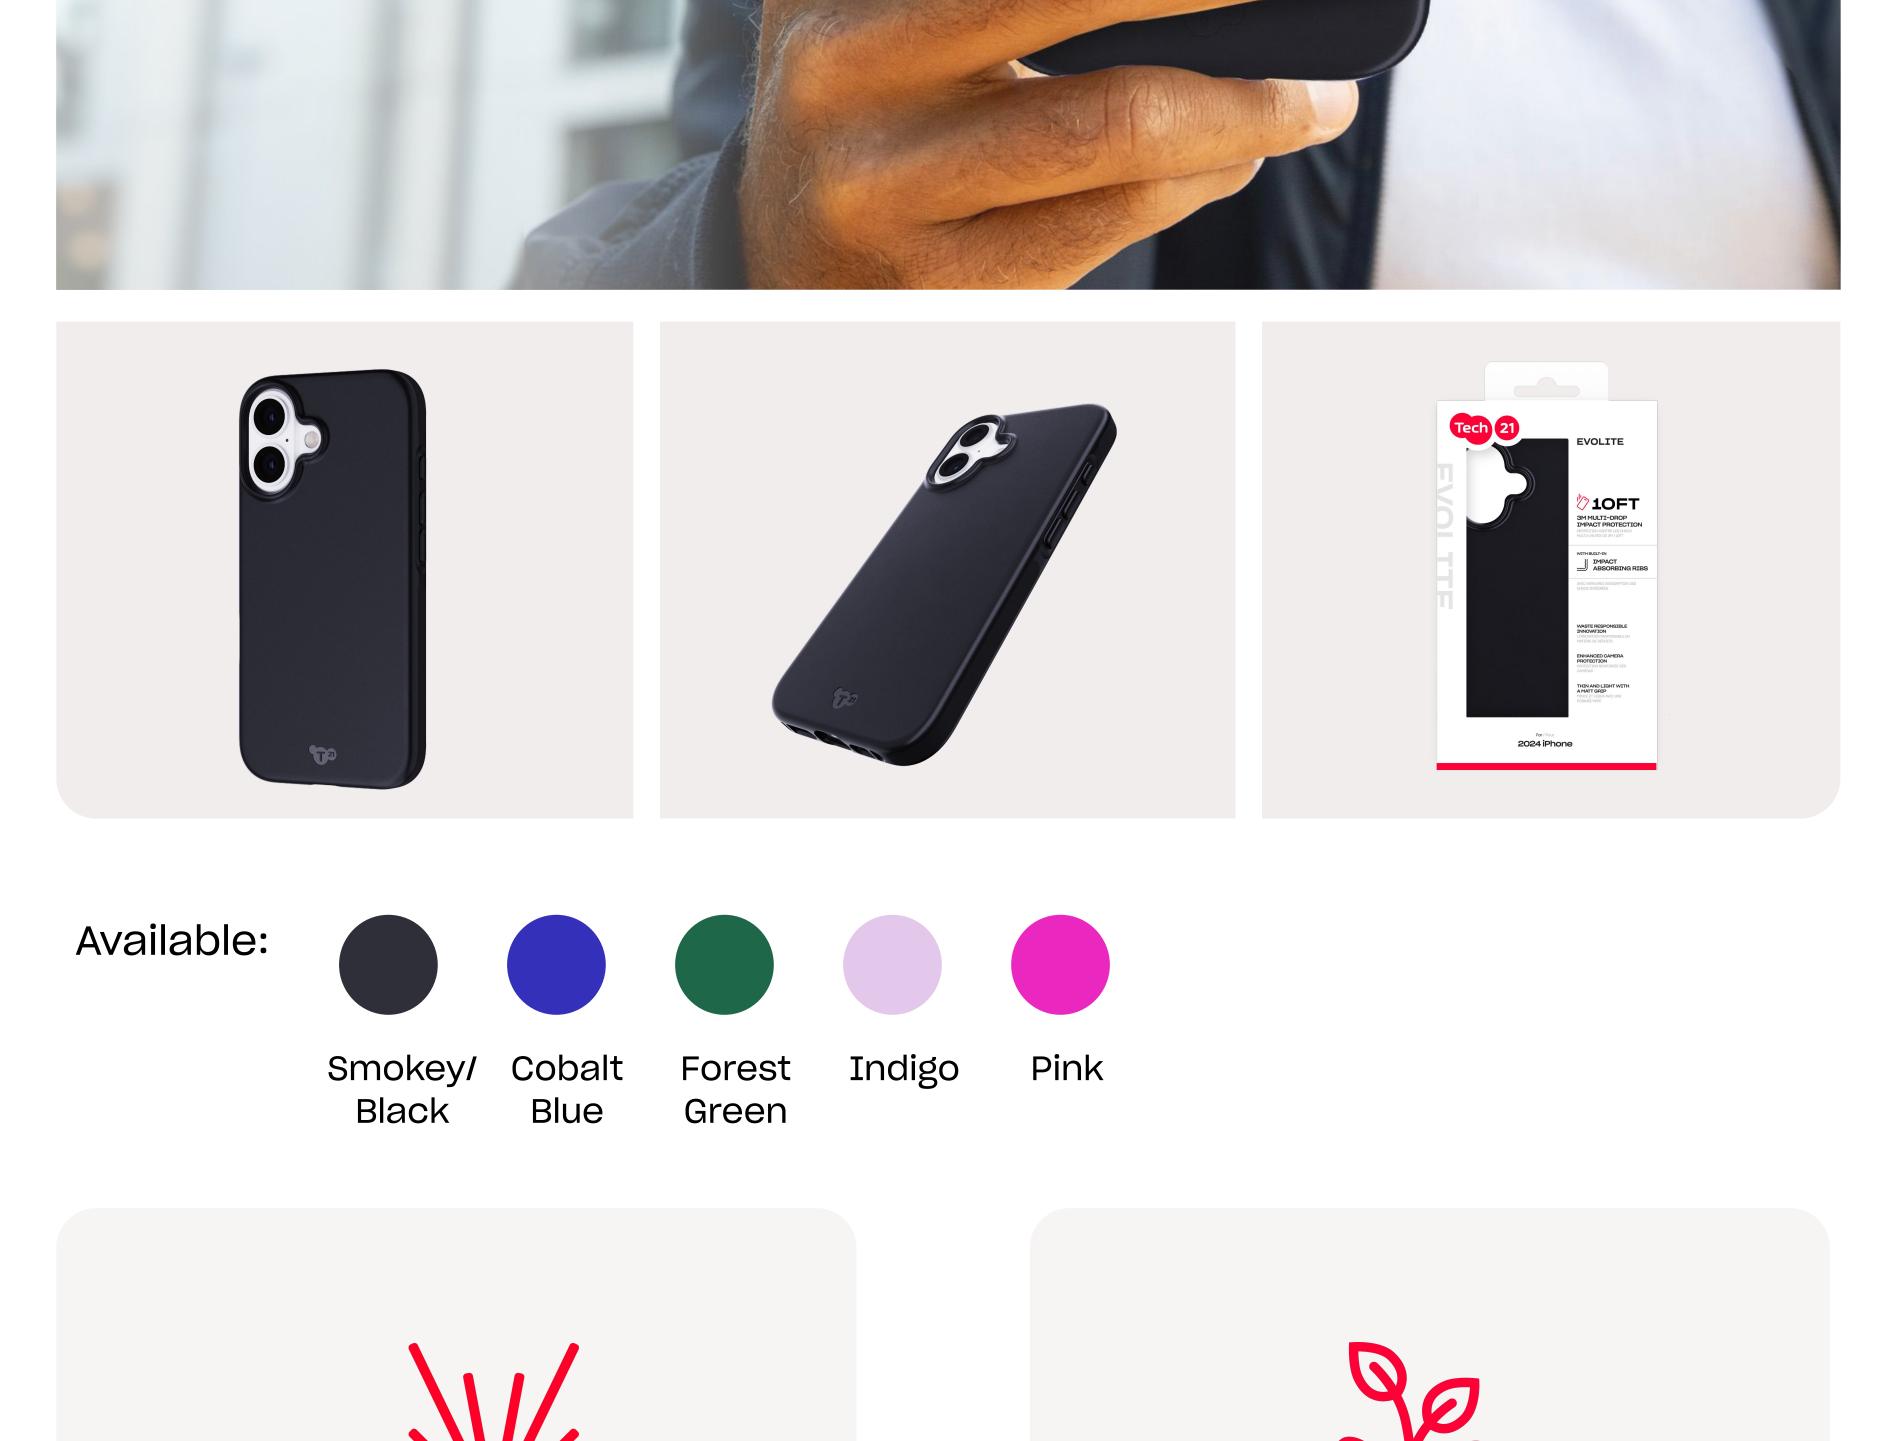

WASTE RESPONSIBLE INNOVATION

IMPACT ABSORBING RIBS

# MULTI-DROP IMPACT PROTECTION: 10FT (3M)

Our lab-tested materials and impact absorbing ribs protects your device drop after drop.

# WASTE RESPONSIBLE INNOVATION\*

With our innovative bio-spice formula, 100% of this case breaks down into the earth once you're finished with it.

# **TEXTURED GRIP**

Featuring a textured grip for secure handling.

**SLIM PROFILE** 

Designed to fit in your pockets without the bulk.

## EASY-TO-PRESS BUTTONS

Ultra-responsive and compatible buttons.

### ENHANCED CAMERA PROTECTION

Designed with raised bevelling to protect your camera lenses.

\*This case is 100% biodegradable. These cases feature our in-house Waste Responsible Innovation technology that will biodegrade in landfill environments in a matter of just a few years. Our materials have been independently tested by Eden Research Laboratory, Albuquerque, USA. This product is not considered biodegradable in some parts of the world, including California, Maryland, Washington and France.