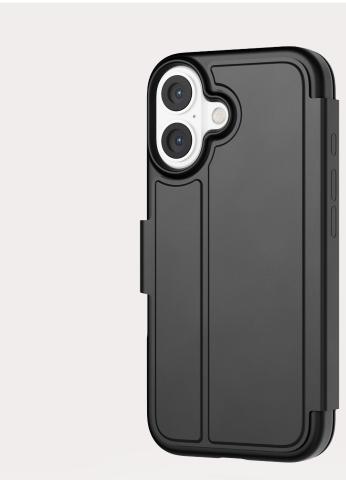

## ENHANCED CAMERA PROTECTION

Designed with raised bevelling to protect your camera lenses.

\*This case is 60% biodegradable. These cases feature our in-house Waste Responsible Innovation technology that will biodegrade in landfill environments in a matter of just a few years. Our materials have been independently tested by Eden Research Laboratory, Albuquerque, USA. This product is not considered biodegradable in some parts of the world, including California, Maryland, Washington and France.