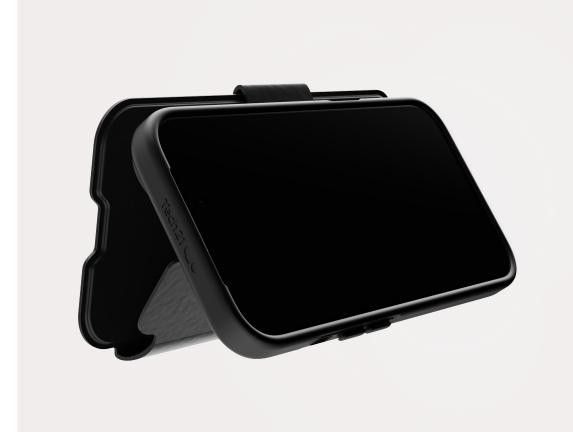

# Tech 21 EVOLITE WALLET









Available:



Black



### MULTI-DROP IMPACT PROTECTION: 10FT (3M)

Our lab-tested materials and impact absorbing ribs protects your device drop after drop.



### WASTE RESPONSIBLE INNOVATION\*

With our innovative bio-spice formula, 60% of this case breaks down into the earth once you're finished with it.



### LANDSCAPE VIEWING MODE

Sturdy & secure positioning for landscape viewing.



#### 3 CARD SLOTS

Keep your cards secure with convenient built-in card holders.



#### MAGNETIC CLASP

Secure and easy to use.



## ENHANCED CAMERA PROTECTION

Designed with raised bevelling to protect your camera lenses.

\*This case is 60% biodegradable. These cases feature our in-house Waste Responsible Innovation technology that will biodegrade in landfill environments in a matter of just a f