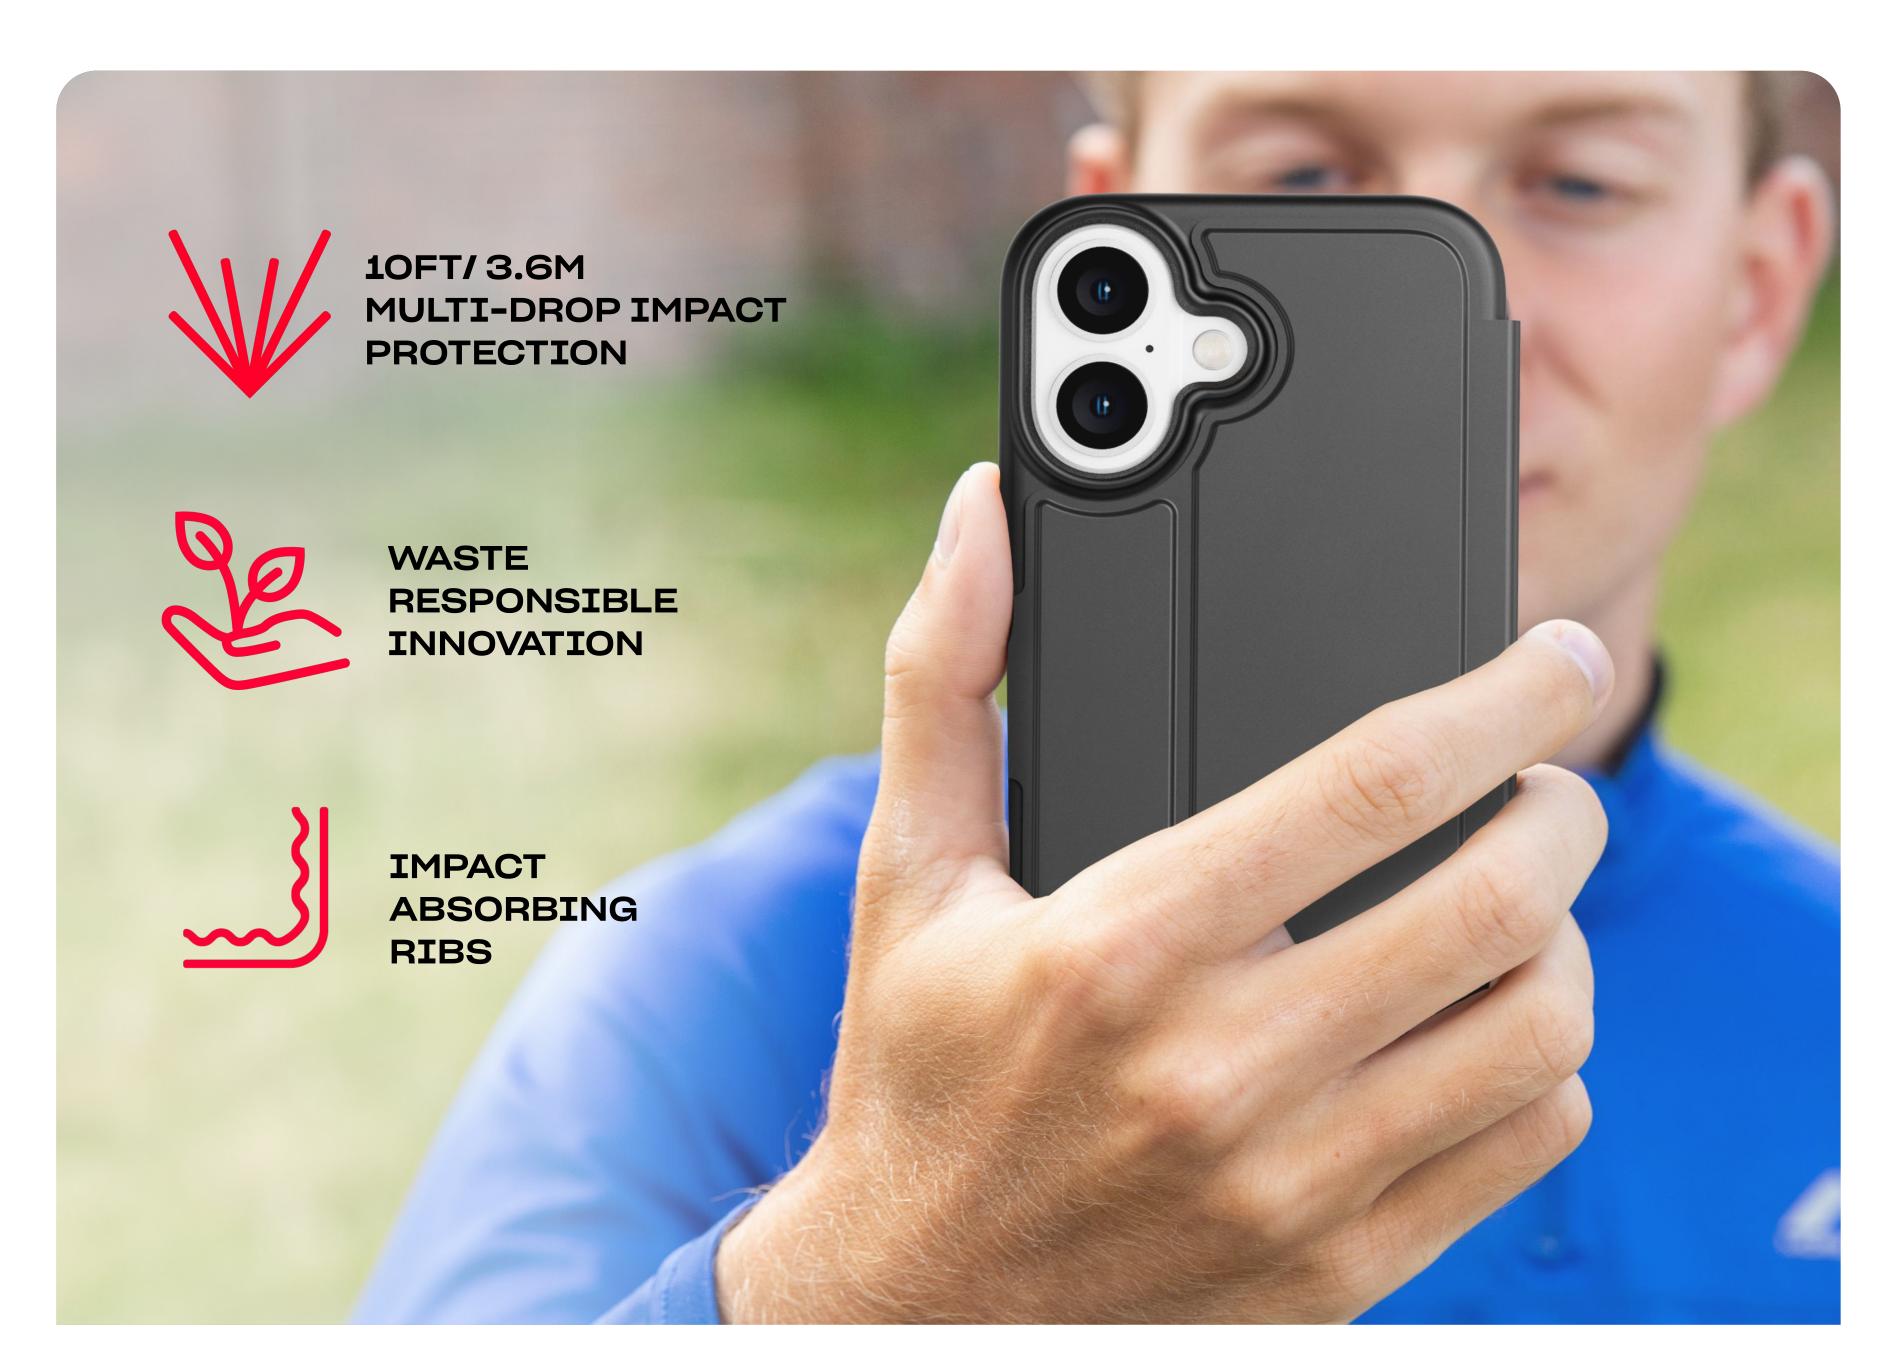

### MULTI-DROP IMPACT PROTECTION: 10FT (3M)

Our lab-tested materials and impact absorbing ribs protects your device drop after drop.

### WASTE RESPONSIBLE INNOVATION\*

With our innovative bio-spice formula, 60% of this case breaks down into the earth once you're finished with it.

## ENHANCED CAMERA PROTECTION

Designed with raised bevelling to protect your camera lenses.

\*This case is 60% biodegradable. These cases feature our in-house Waste Responsible Innovation technology that will biodegrade in landfill environments in a matter of just a few years. Our materials have been independently tested by Eden Research Laboratory, Albuquerque, USA. This product is not considered biodegradable in some parts of the world, including California, Maryland, Washington and France.