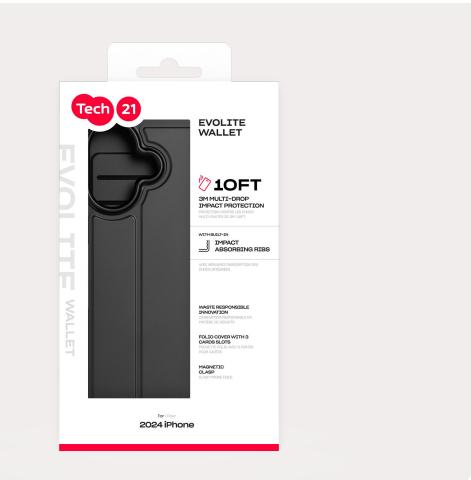

# Tech 21 EVOLITE WALLET

Available:

Black

### MULTI-DROP IMPACT PROTECTION: 10FT (3M)

Our lab-tested materials and impact absorbing ribs protects your device drop after drop.

### WASTE RESPONSIBLE INNOVATION\*

With our innovative bio-spice formula, 60% of this case breaks down into the earth once you're finished with it.

#### 3 CARD SLOTS

Keep your cards secure with convenient built-in card holders.

#### MAGNETIC CLASP

Secure and easy to use.