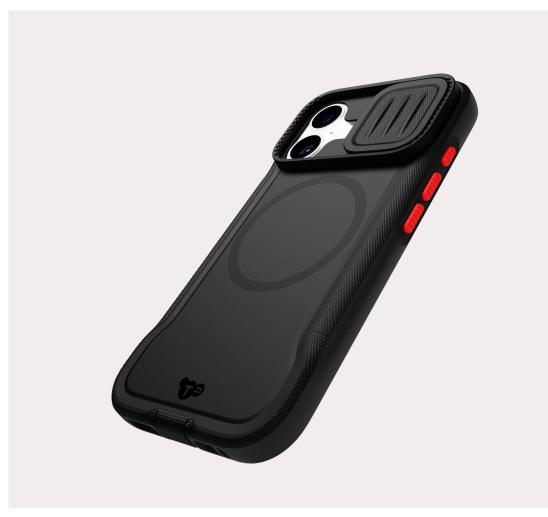

### **INTEGRATED CAMERA** SHIELD

Clip and slide cover designed to protect your camera from drops and scratches.

## **ENHANCED CAMERA PROTECTION**

Designed with raised bevelling to protect your camera lenses.

\*This case is 90% biodegradable. These cases feature our in-house Waste Responsible Innovation technology that will biodegrade in landfill environments in a matter of just a few years. Our materials have been independently tested by Eden Research Laboratory, Albuquerque, USA. This product is not considered

# **RUGGED GRIP**

Featuring a rugged grip for enhanced control and comfort.