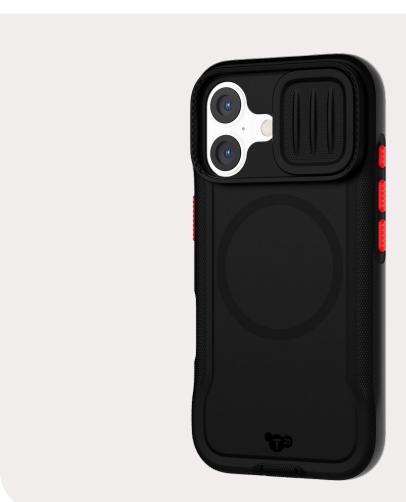

### **INTEGRATED CAMERA** SHIELD

Clip and slide cover designed to protect your camera from drops and scratches.

## **ENHANCED CAMERA PROTECTION**

Designed with raised bevelling to protect your camera lenses.

\*This case is 90% biodegradable. These cases feature our in-house Waste Responsible Innovation technology that will biodegrade in landfill environments in a matter of just a few years. Our materials have been independently tested by Eden Research Laboratory, Albuquerque, USA. This product is not considered

# **RUGGED GRIP**

Featuring a rugged grip for enhanced control and comfort.