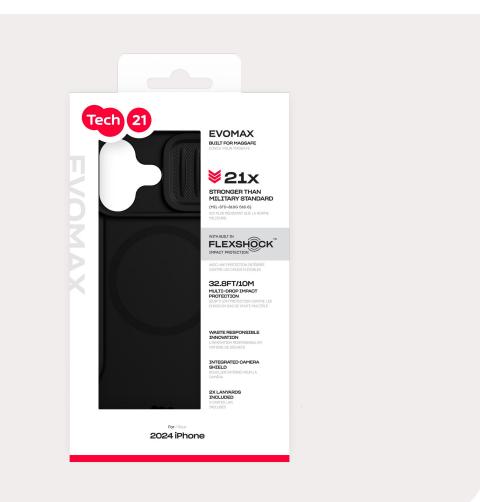

# FLEXSHOCK™ PROTECTION: 32.8FT (10M)

Our material technology absorbs impact & uses the heat energy to reform the case.

## **WASTE RESPONSIBLE INNOVATION\***

With our innovative bio-spice formula, 90% of this case breaks down into the earth once you're finished with it.

#### **2X LANYARDS** INCLUDED

2 secure lanyards for additional security when you're on the move.