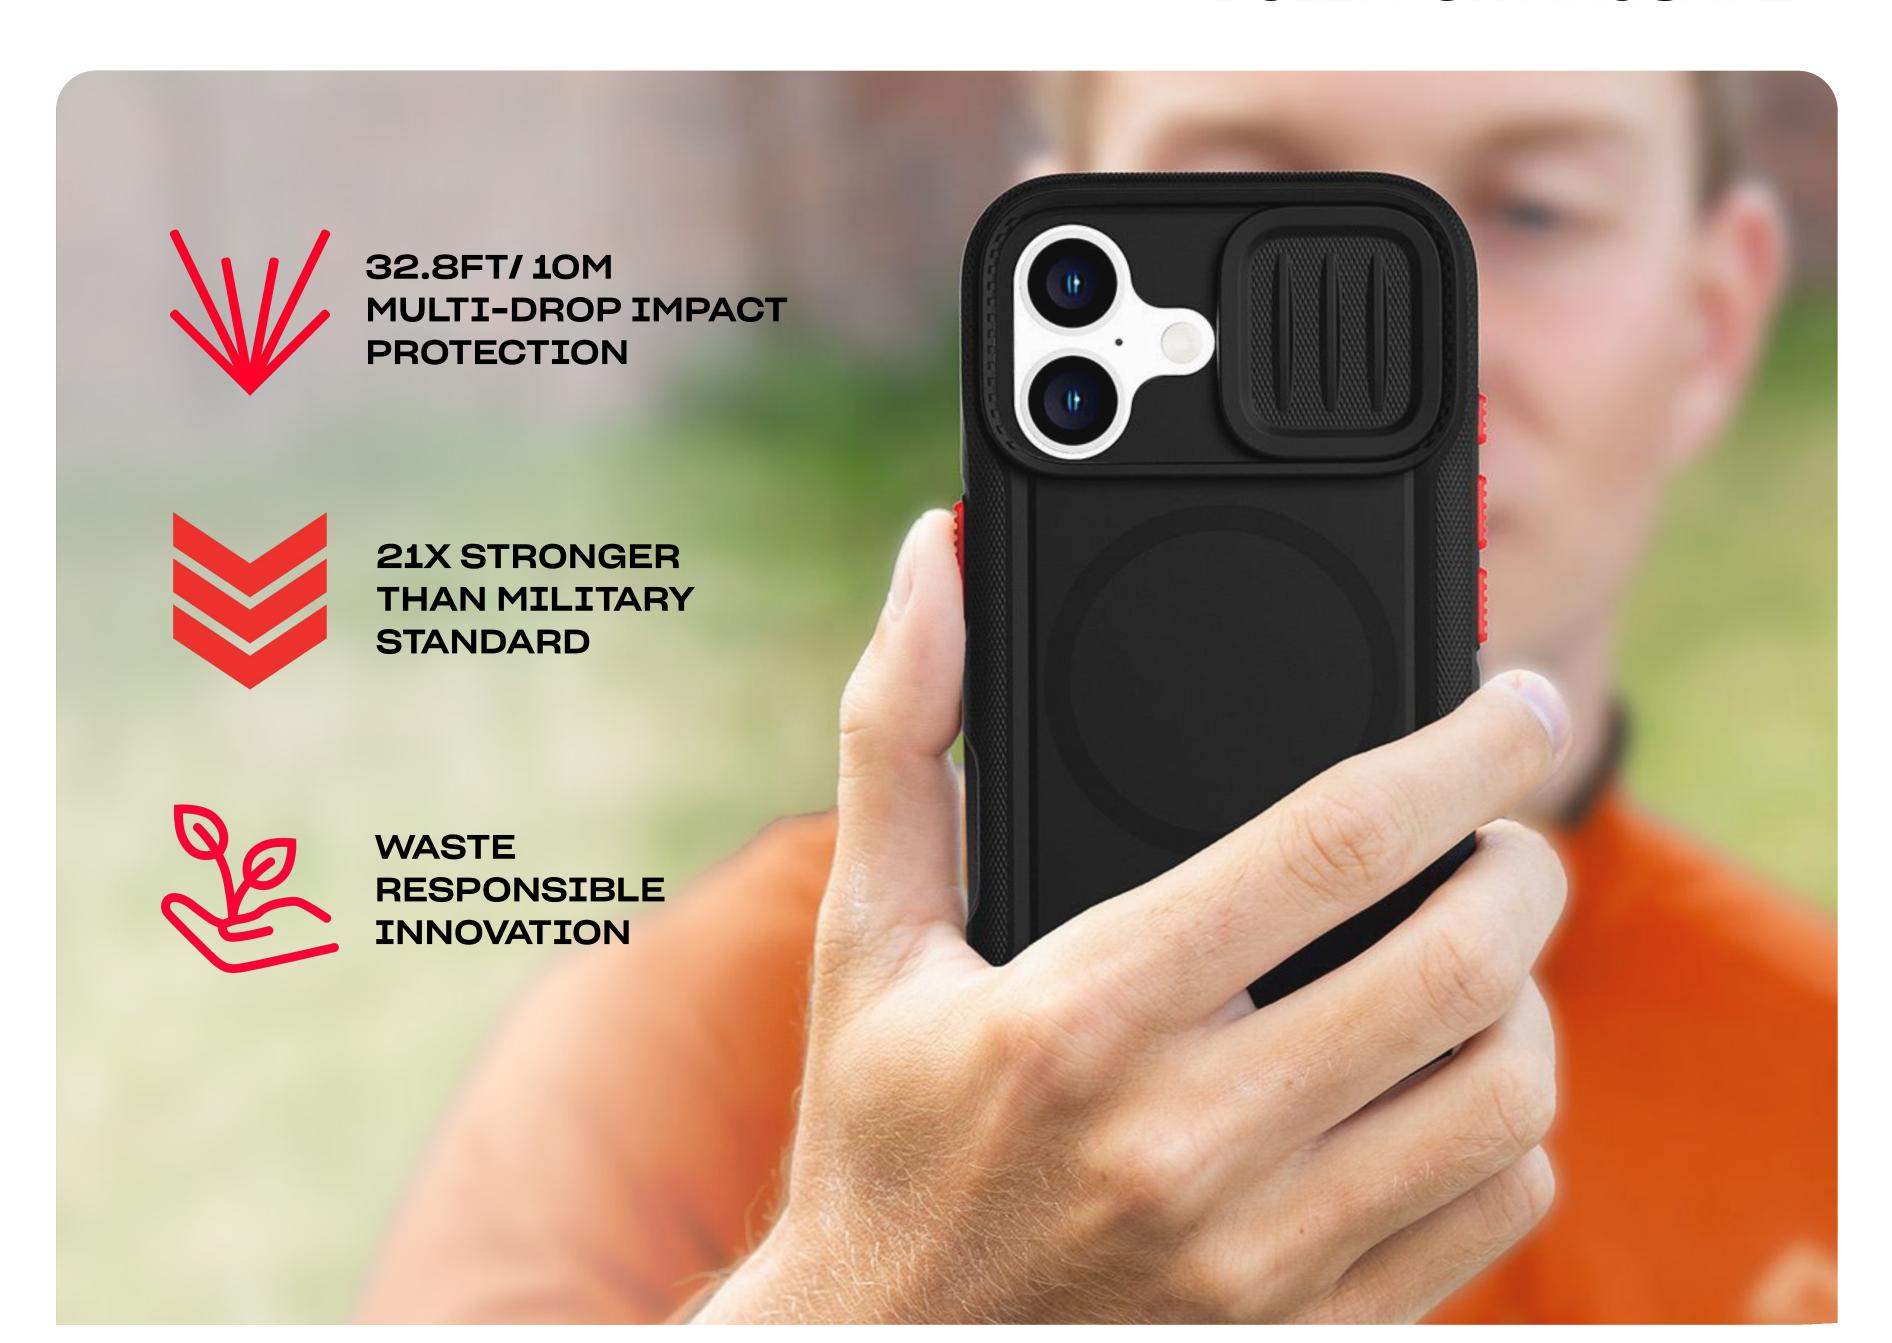

# FLEXSHOCK™ PROTECTION: 32.8FT (10M)

Our material technology absorbs impact & uses the heat energy to reform the case.

## **WASTE RESPONSIBLE INNOVATION\***

With our innovative bio-spice formula, 90% of this case breaks down into the earth once you're finished with it.

#### **BUILT FOR MAGSAFE**

Available:

Black

Clear/ Charcoal