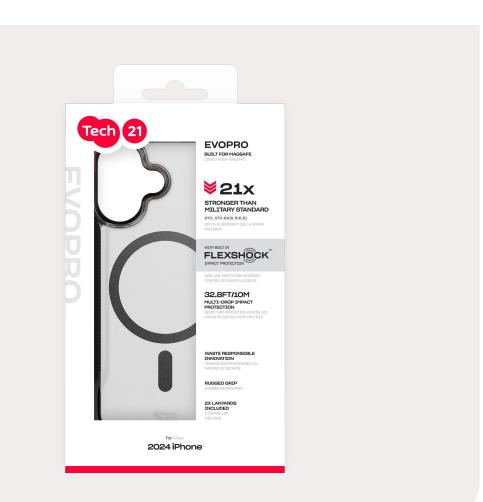

# EVOPRO

#### **BUILT FOR MAGSAFE**

Available:

Clear/ Black

Clear

## FLEXSHOCK™ PROTECTION: 32.8FT (10M)

Our material technology absorbs impact & uses the heat energy to reform the case.

## **WASTE RESPONSIBLE INNOVATION\***

With our innovative bio-spice formula, 90% of this case breaks down into the earth once you're finished with it.