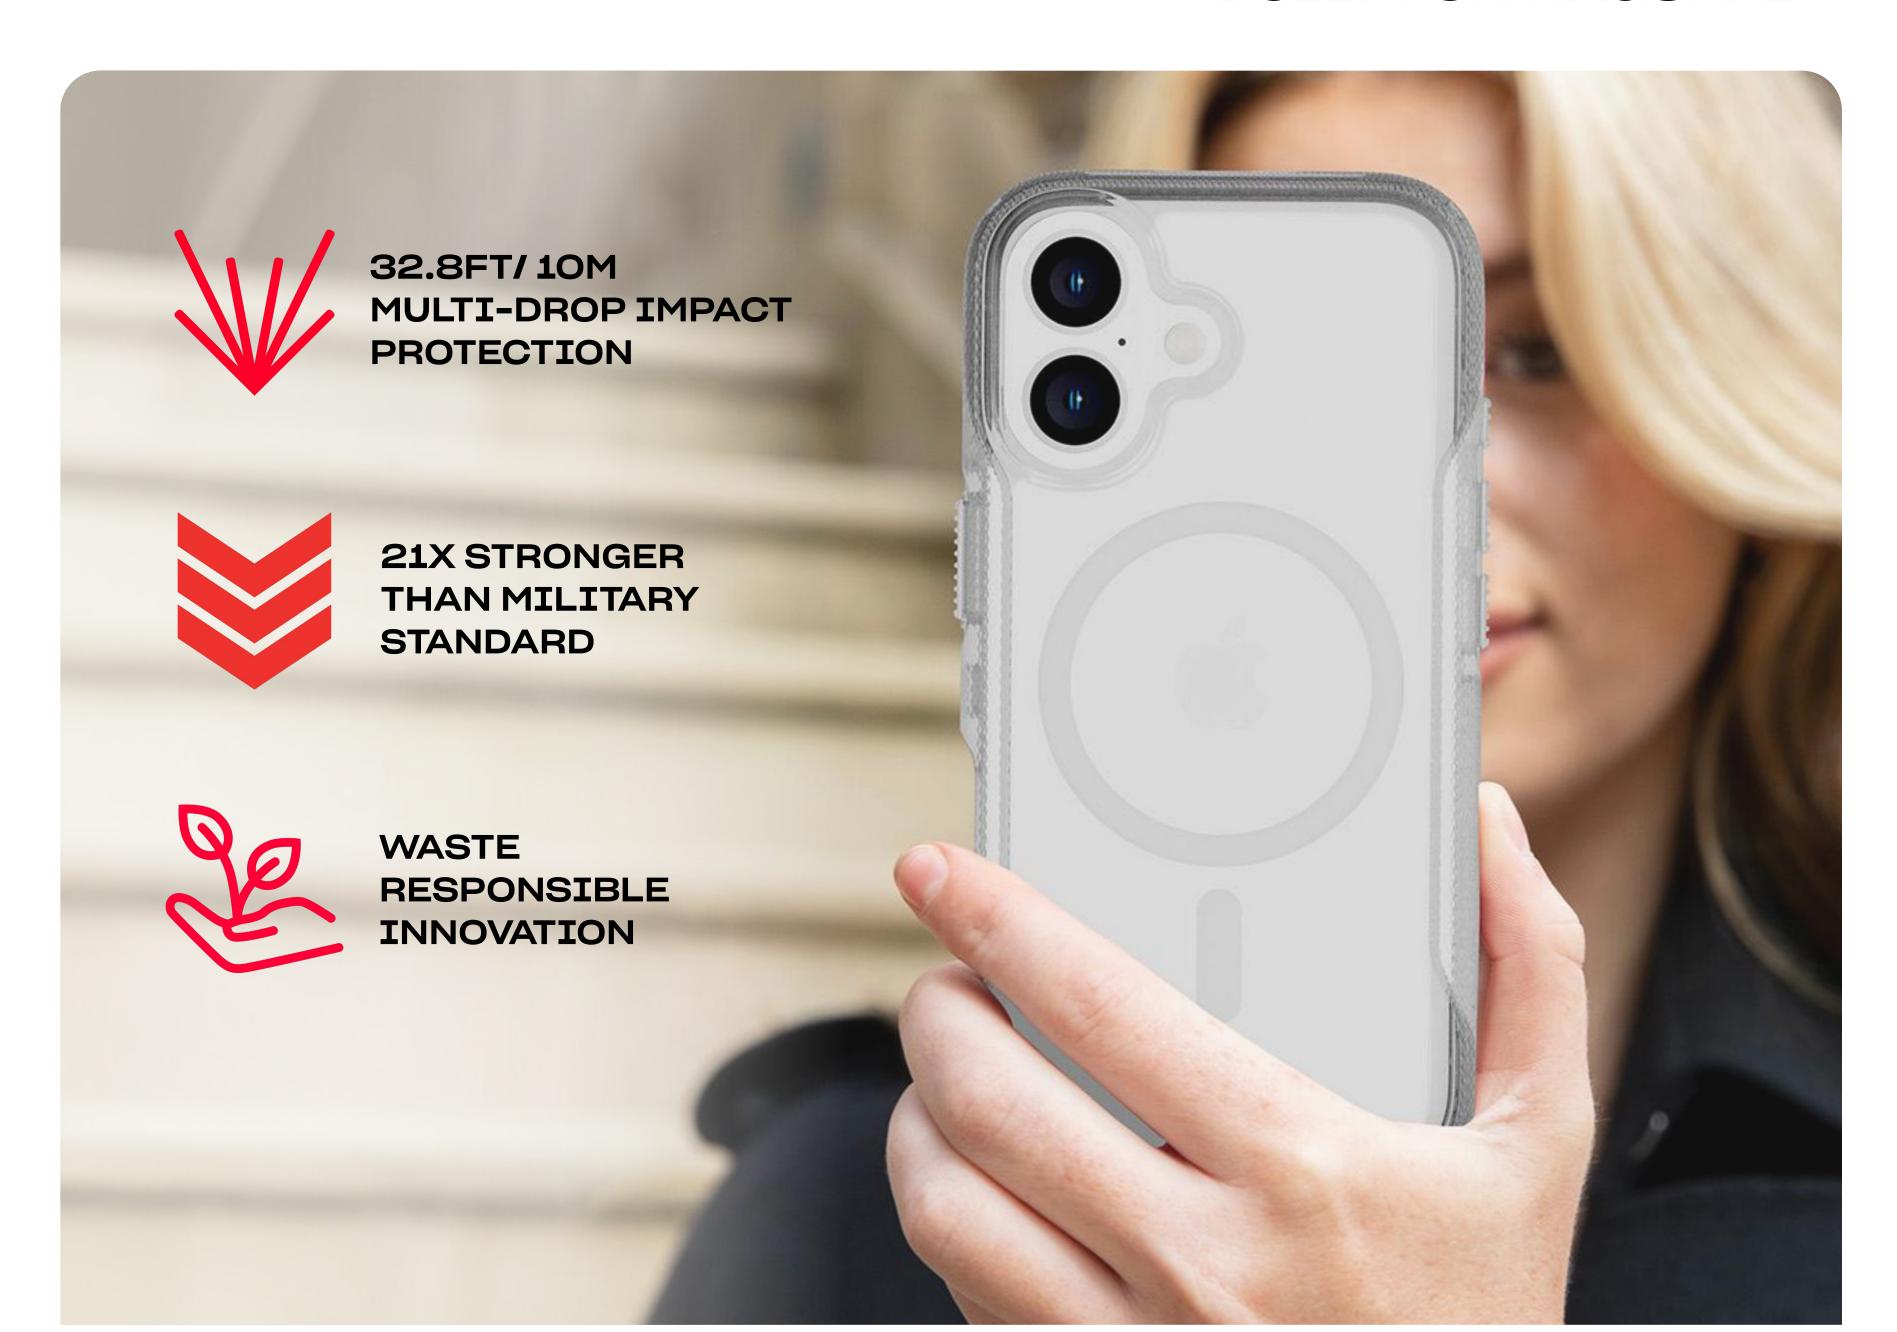

## FLEXSHOCK™ PROTECTION: 32.8FT (10M)

Our material technology absorbs impact & uses the heat energy to reform the case.

## **WASTE RESPONSIBLE INNOVATION\***

With our innovative bio-spice formula, 90% of this case breaks down into the earth once you're finished with it.